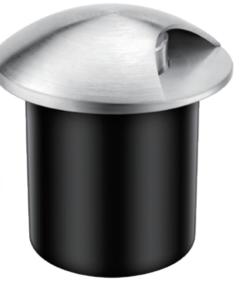

# **ARC-SIDE**

## GROUND SURFACE LIGHT

LED luminaire for outdoor ground recessed installation, ideal for illuminating surfaces of walkways and foot traffic areas and adding a layer to exterior spaces. Upward light-emission is curbed to avoid light pollution. The luminaire features a compact design, available with multiple light-emission directions that can be used for different applications, creating a effective and interesting way while improving security.

Material: stainless steel body with PMMA lens

ARC-SIDE

GROUND LUMINAIRES . DAOU 2022