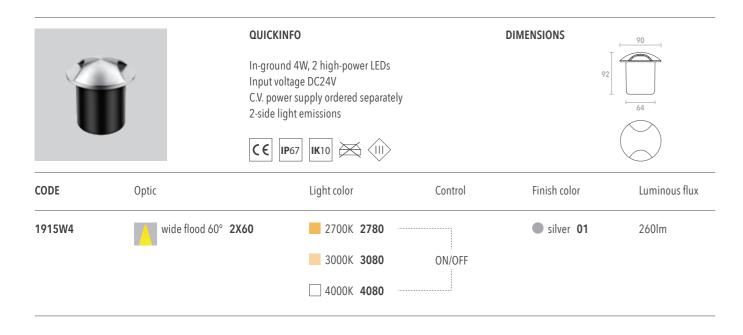

## GROUND SURFACE LIGHT

LED luminaire for outdoor ground recessed installation, ideal for illuminating surfaces of walkways and foot traffic areas and adding a layer to exterior spaces. Upward light-emission is curbed to avoid light pollution. The luminaire features a compact design, available with multiple light-emission directions that can be used for different applications, creating a effective and interesting way while improving security.

Material: stainless steel body with PMMA lens

ARC-SIDE

GROUND LUMINAIRES . DAOU 2022