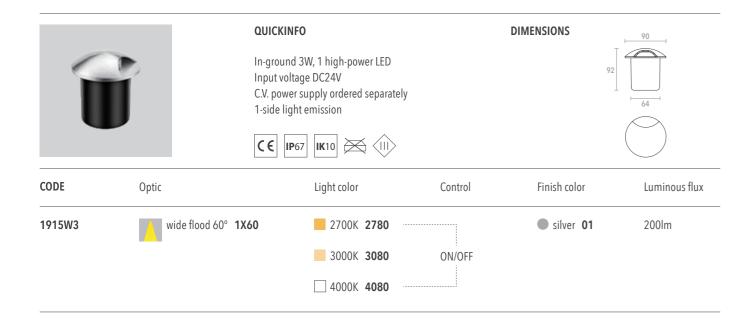

## GROUND SURFACE LIGHT

LED luminaire for outdoor ground recessed installation, ideal for illuminating surfaces of walkways and foot traffic areas and adding a layer to exterior spaces. Upward light-emission is curbed to avoid light pollution. The luminaire features a compact design, available with multiple light-emission directions that can be used for different applications, creating a effective and interesting way while improving security.

Material: stainless steel body with PMMA lens

ARC-SIDE

GROUND LUMINAIRES . DAOU 2022