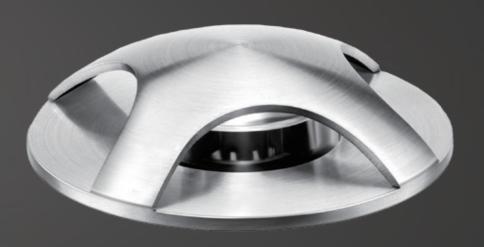

# **ARC-SIDE**

## GROUND SURFACE LIGHT

LED luminaire for outdoor ground recessed installation, ideal for illuminating surfaces of walkways and foot traffic areas and adding a layer to exterior spaces. Upward light-emission is curbed to avoid light pollution. The luminaire features a compact design, available with multiple light-emission directions that can be used for different applications, creating a effective and interesting way while improving security.

Material: stainless steel body with PMMA lens

ARC-SIDE

GROUND LUMINAIRES . DAOU 2022