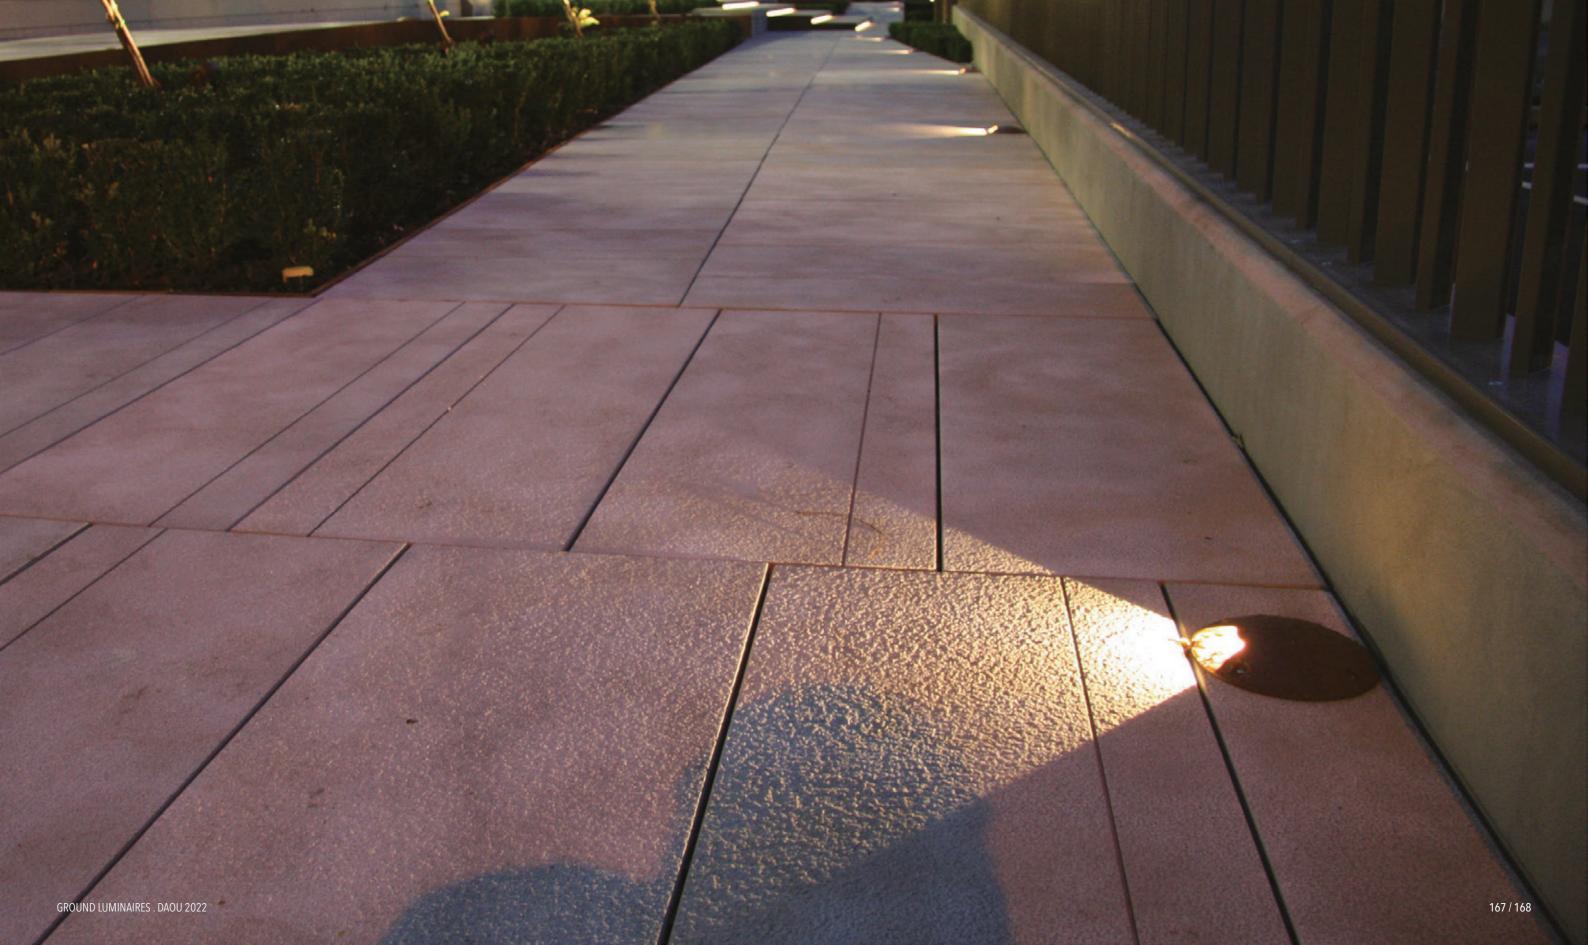

## GROUND SURFACE LIGHT

LED luminaire for outdoor ground recessed installation, ideal for illuminating surfaces of walkways and foot traffic areas and adding a layer to exterior spaces. Upward light-emission is curbed to avoid light pollution. The luminaire features a compact design, available with multiple light-emission directions that can be used for different applications, creating a effective and interesting way while improving security.