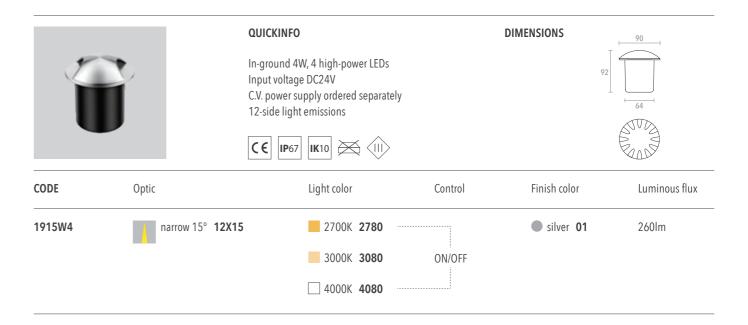

## **OPTIC OPTIONS**

#### LIGHT SOURCE

2700K

3000K

4000K

## **CONTROL OPTIONS**

ON/OFF

DALI

### FINISH COLORS

silver

RAL on request

## INSTALLATION

ground

-20°C~50°C

# **ARC-SIDE**

## GROUND SURFACE LIGHT

LED luminaire for outdoor ground recessed installation, ideal for illuminating surfaces of walkways and foot traffic areas and adding a layer to exterior spaces. Upward light-emission is curbed to avoid light pollution. The luminaire features a compact design, available with multiple light-emission directions that can be used for different applications, creating a effective and interesting way while improving security.

Material: stainless steel body with PMMA lens

ARC-SIDE

GROUND LUMINAIRES . DAOU 2022