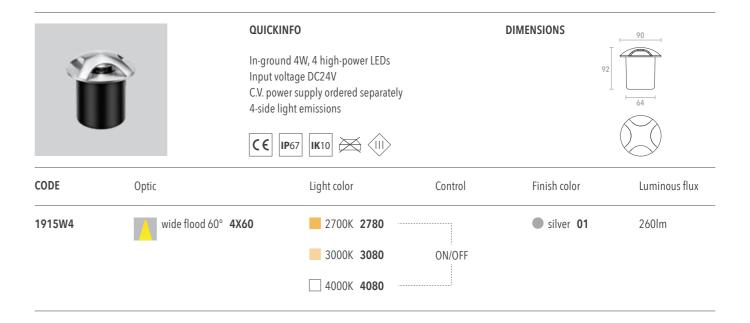

## GROUND SURFACE LIGHT

LED luminaire for outdoor ground recessed installation, ideal for illuminating surfaces of walkways and foot traffic areas and adding a layer to exterior spaces. Upward light-emission is curbed to avoid light pollution. The luminaire features a compact design, available with multiple light-emission directions that can be used for different applications, creating a effective and interesting way while improving security.

Material: stainless steel body with PMMA lens

ARC-SIDE

GROUND LUMINAIRES . DAOU 2022