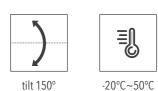

#### INSTALLATION

Ē

ground

ceiling/wall

Well designed LED spotlight with essential and round element that fits perfectly for illuminating trees and green areas. The luminaire features two sizes with four different mounting options, efficient optical system combined with built-in honeycomb louvre for maximum visual comfort. Breather valve technology used for improving performance working in outdoor environments.