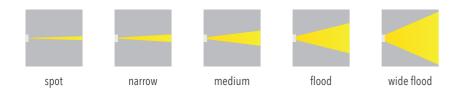

#### **OPTIC OPTIONS**



#### LIGHT SOURCE



### **CONTROL OPTIONS**











#### FINISH COLORS



#### INSTALLATION





Ē

ground

ceiling/wall





Well designed LED spotlight with essential and round element that fits perfectly for illuminating trees and green areas. The luminaire features two sizes with four different mounting options, efficient optical system combined with built-in honeycomb louvre for maximum visual comfort. Breather valve technology used for improving performance working in outdoor environments.

FLOODLIGHTS . DAOU 2022



## THE ESSENTIAL ELEMENT

Material: aluminum body with polycarbonate lens and tempered glass



## PALLAS



# PALLAS







FLOODLIGHTS . DAOU 2022



| 0818A2 gro | und-kit |
|------------|---------|
|------------|---------|

aluminum

suitable for models Ø250mm