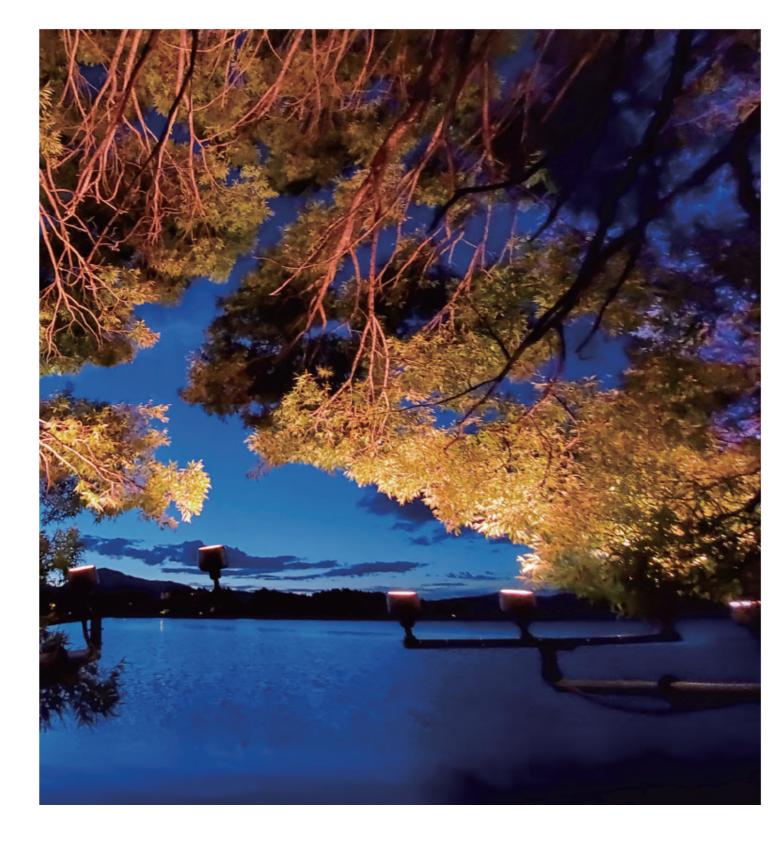

#### INSTALLATION

Ē

ground

ceiling/wall

Well designed LED spotlight with essential and round element that fits perfectly for illuminating trees and green areas. The luminaire features two sizes with four different mounting options, efficient optical system combined with built-in honeycomb louvre for maximum visual comfort. Breather valve technology used for improving performance working in outdoor environments.