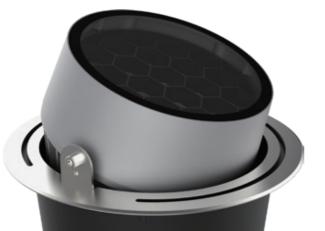

#### INSTALLATION

Ē

ground

ceiling/wall

Well designed LED spotlight with essential and round element that fits perfectly for illuminating trees and green areas. The luminaire features two sizes with four different mounting options, efficient optical system combined with built-in honeycomb louvre for maximum visual comfort. Breather valve technology used for improving performance working in outdoor environments.

## THE ESSENTIAL ELEMENT

Material: aluminum body with polycarbonate lens and tempered glass