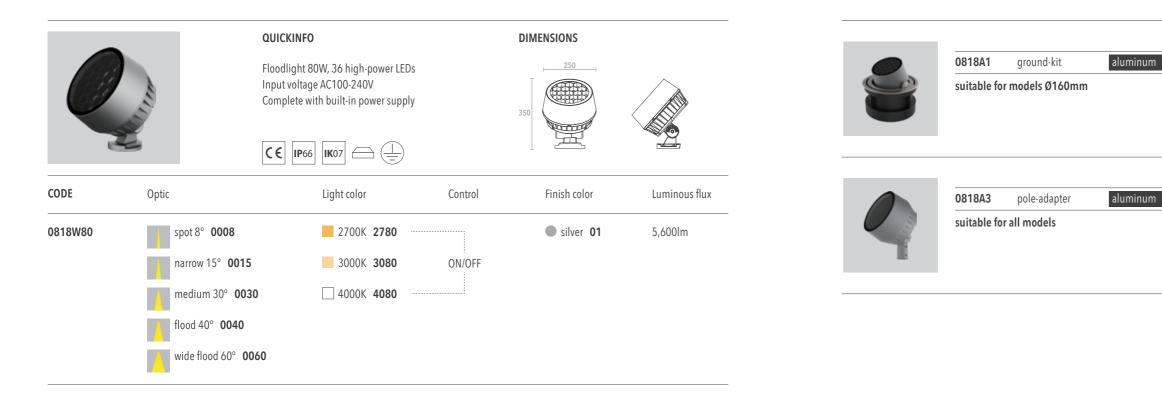

#### **OPTIC OPTIONS**

#### LIGHT SOURCE

### **CONTROL OPTIONS**

#### FINISH COLORS

# PALLAS

FLOODLIGHTS . DAOU 2022

| 0818A2 gro | und-kit |
|------------|---------|
|------------|---------|

aluminum

suitable for models Ø250mm

0818A4 tree strap

stainless

suitable for all models