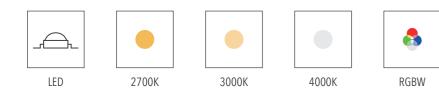

#### **OPTIC OPTIONS**



#### LIGHT SOURCE



### **CONTROL OPTIONS**











#### FINISH COLORS



#### INSTALLATION





Ē

ground

ceiling/wall





Well designed LED spotlight with essential and round element that fits perfectly for illuminating trees and green areas. The luminaire features two sizes with four different mounting options, efficient optical system combined with built-in honeycomb louvre for maximum visual comfort. Breather valve technology used for improving performance working in outdoor environments.

FLOODLIGHTS . DAOU 2022



## THE ESSENTIAL ELEMENT

Material: aluminum body with polycarbonate lens and tempered glass



## PALLAS



# PALLAS







FLOODLIGHTS . DAOU 2022



| 0818A2 gro | und-kit |
|------------|---------|
|------------|---------|

aluminum

suitable for models Ø250mm



0818A4 tree strap