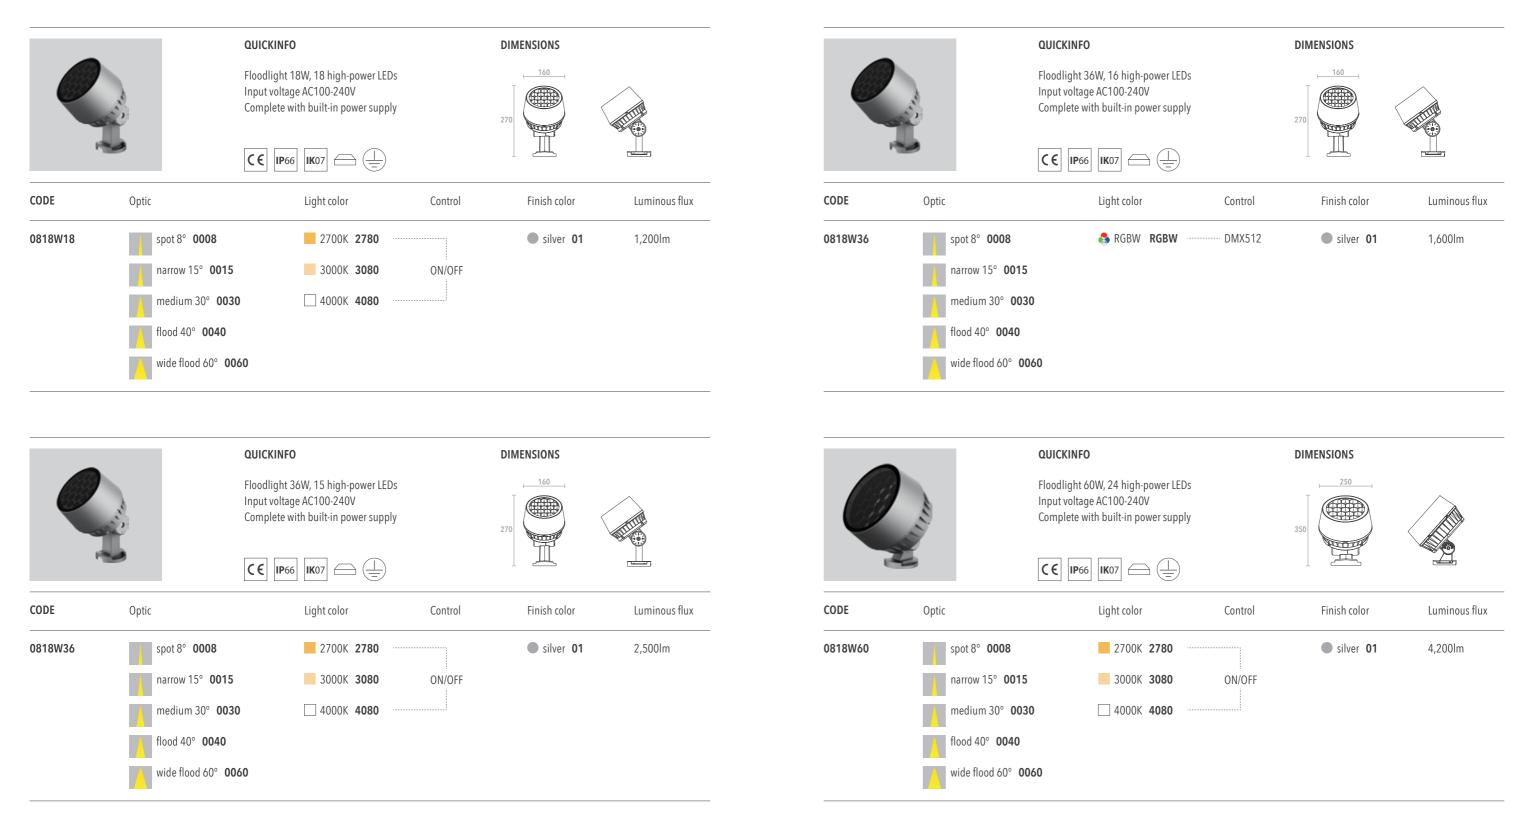

#### **OPTIC OPTIONS**

#### LIGHT SOURCE

### **CONTROL OPTIONS**

#### FINISH COLORS