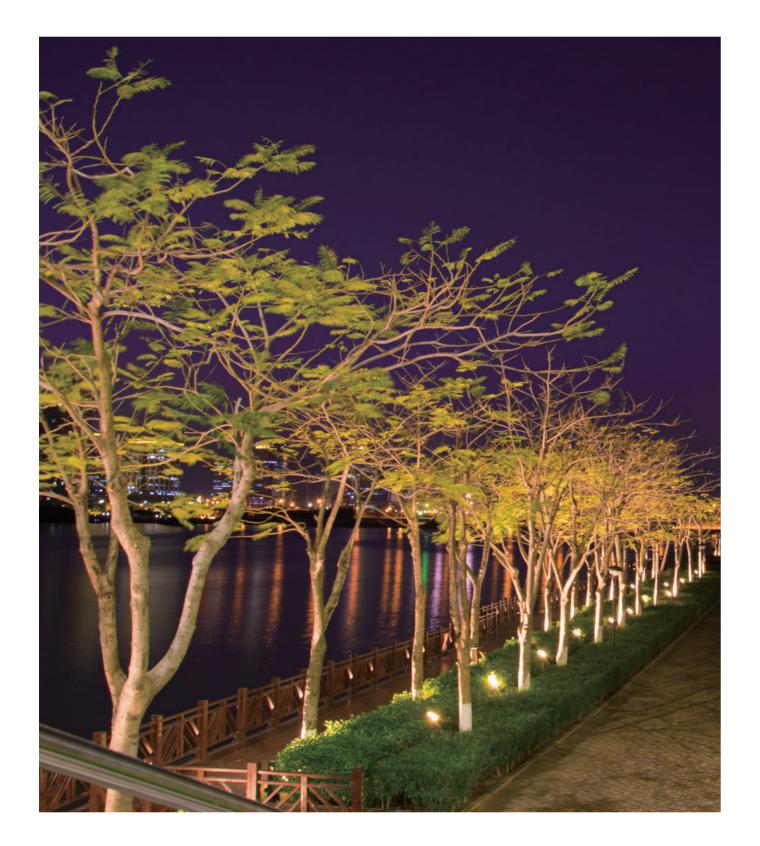

#### INSTALLATION

Ē

ground

ceiling/wall

Well designed LED spotlight with essential and round element that fits perfectly for illuminating trees and green areas. The luminaire features two sizes with four different mounting options, efficient optical system combined with built-in honeycomb louvre for maximum visual comfort. Breather valve technology used for improving performance working in outdoor environments.