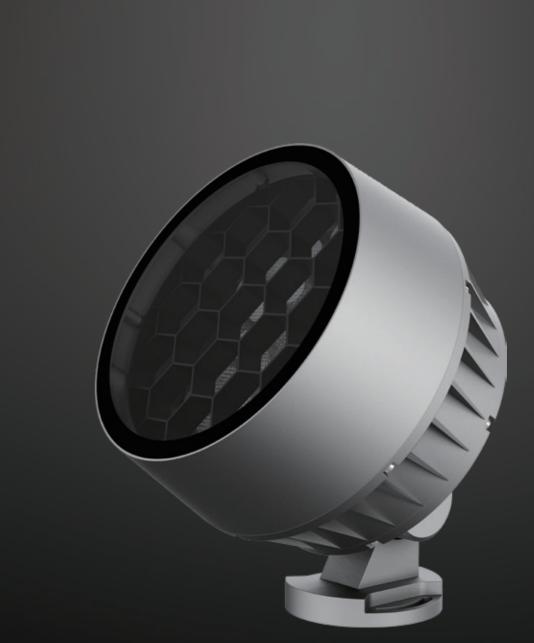

#### INSTALLATION

Ē

ground

ceiling/wall

Well designed LED spotlight with essential and round element that fits perfectly for illuminating trees and green areas. The luminaire features two sizes with four different mounting options, efficient optical system combined with built-in honeycomb louvre for maximum visual comfort. Breather valve technology used for improving performance working in outdoor environments.

## THE ESSENTIAL ELEMENT

Material: aluminum body with polycarbonate lens and tempered glass