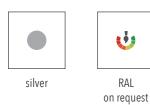

#### **OPTIC OPTIONS**



#### LIGHT SOURCE



### **CONTROL OPTIONS**











#### FINISH COLORS



#### INSTALLATION





Ē

ground

ceiling/wall





Well designed LED spotlight with essential and round element that fits perfectly for illuminating trees and green areas. The luminaire features two sizes with four different mounting options, efficient optical system combined with built-in honeycomb louvre for maximum visual comfort. Breather valve technology used for improving performance working in outdoor environments.

FLOODLIGHTS . DAOU 2022



## THE ESSENTIAL ELEMENT

Material: aluminum body with polycarbonate lens and tempered glass



## PALLAS



# PALLAS







FLOODLIGHTS . DAOU 2022



| 0818A2 gro | und-kit |
|------------|---------|
|------------|---------|

aluminum

suitable for models Ø250mm



0818A4 tree strap

stainless

suitable for all models