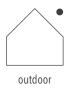

#### INSTALLATION

Ē

ground

ceiling/wall

Well designed LED spotlight with essential and round element that fits perfectly for illuminating trees and green areas. The luminaire features two sizes with four different mounting options, efficient optical system combined with built-in honeycomb louvre for maximum visual comfort. Breather valve technology used for improving performance working in outdoor environments.