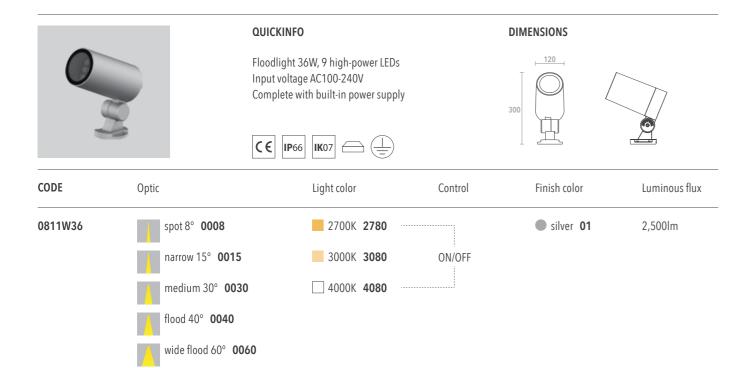

## **OPTIC OPTIONS**

spot

narrow

wide flood

#### LIGHT SOURCE

2700K

3000K

RGBW

## **CONTROL OPTIONS**

DMX-RDM

DALI

DALI

# FINISH COLORS

DMX512

silver

RAL on request