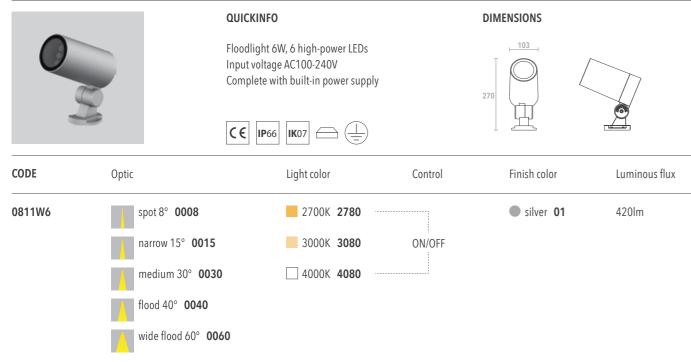

## **OPTIC OPTIONS**

spot

narrow

wide flood

#### LIGHT SOURCE

2700K

3000K

RGBW

## **CONTROL OPTIONS**

DMX-RDM

DALI

DALI

# FINISH COLORS

DMX512

silver

RAL on request