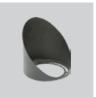

# **SERRA**

PERSONALITY FOR SPACE

Round LED spotlight for installation in architectural, hospitality and living areas, with minimal and neat design. Available in two sizes, it can be mounted on surfaces,poles. Recessed optical system reduces light glare, also this luminaire can be equiped a visor for maximum visual comfort. Breather valve technology makes this luminaire perform well in outdoor environments.

Material: aluminum body with polycarbonate lens and tempered glass

FLOODLIGHTS . DAOU 2022

SERRA

FLOODLIGHTS . DAOU 2022

SERRA

0811A1 anti-glare visor aluminum
suitable for models Ø103mm

0811A2 anti-glare visor aluminum suitable for models Ø120mm