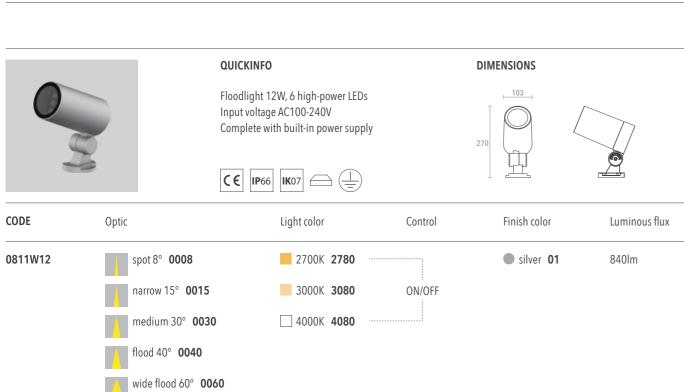

## **OPTIC OPTIONS**

spot

narrow

wide flood

#### LIGHT SOURCE

2700K

3000K

RGBW

## **CONTROL OPTIONS**

DMX-RDM

DALI

DALI

# FINISH COLORS

DMX512

silver

RAL on request