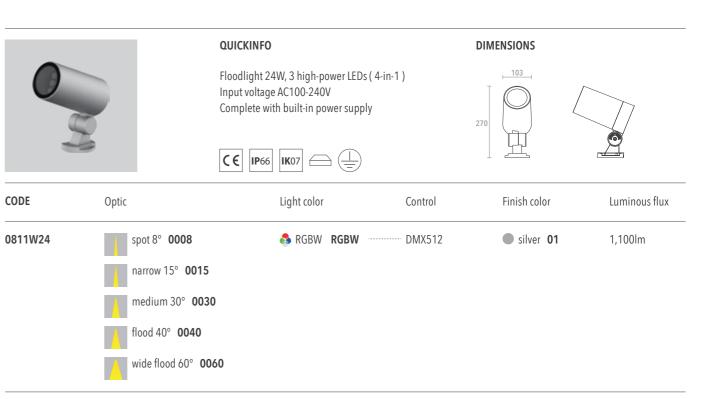

## **OPTIC OPTIONS**

spot

narrow

wide flood

#### LIGHT SOURCE

2700K

3000K

RGBW

## **CONTROL OPTIONS**

DMX-RDM

DALI

DALI

# FINISH COLORS

DMX512

silver

RAL on request