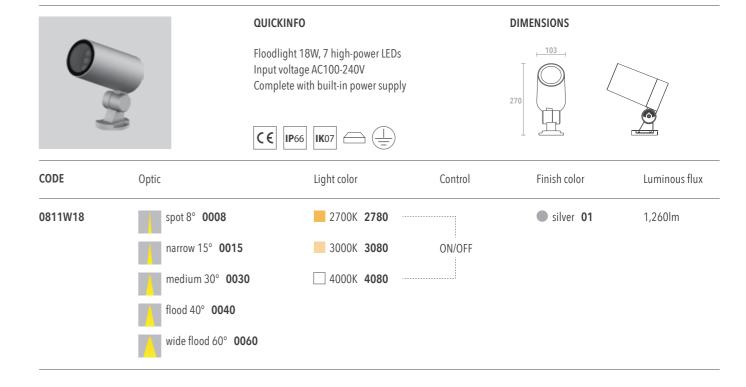

## **OPTIC OPTIONS**

spot

narrow

wide flood

#### LIGHT SOURCE

2700K

3000K

RGBW

## **CONTROL OPTIONS**

DMX-RDM

DALI

DALI

# FINISH COLORS

DMX512

silver

RAL on request