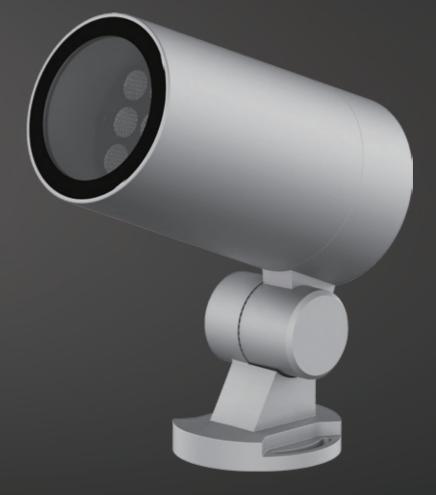

# **SERRA**

PERSONALITY FOR SPACE

Round LED spotlight for installation in architectural, hospitality and living areas, with minimal and neat design. Available in two sizes, it can be mounted on surfaces,poles. Recessed optical system reduces light glare, also this luminaire can be equiped a visor for maximum visual comfort. Breather valve technology makes this luminaire perform well in outdoor environments.

Material: aluminum body with polycarbonate lens and tempered glass

FLOODLIGHTS . DAOU 2022

SERRA

FLOODLIGHTS . DAOU 2022

SERRA

0811A1 anti-glare visor aluminum
suitable for models Ø103mm

0811A2 anti-glare visor aluminum suitable for models Ø120mm