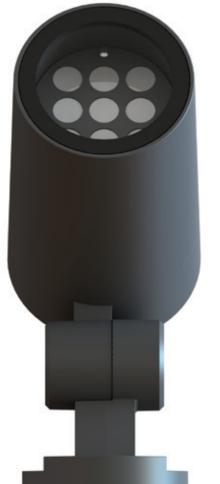

# **SERRA**

PERSONALITY FOR SPACE

Round LED spotlight for installation in architectural, hospitality and living areas, with minimal and neat design. Available in two sizes, it can be mounted on surfaces,poles. Recessed optical system reduces light glare, also this luminaire can be equiped a visor for maximum visual comfort. Breather valve technology makes this luminaire perform well in outdoor environments.

Material: aluminum body with polycarbonate lens and tempered glass

FLOODLIGHTS . DAOU 2022

SERRA

FLOODLIGHTS . DAOU 2022

SERRA

0811A1 anti-glare visor aluminum
suitable for models Ø103mm

0811A2 anti-glare visor aluminum suitable for models Ø120mm