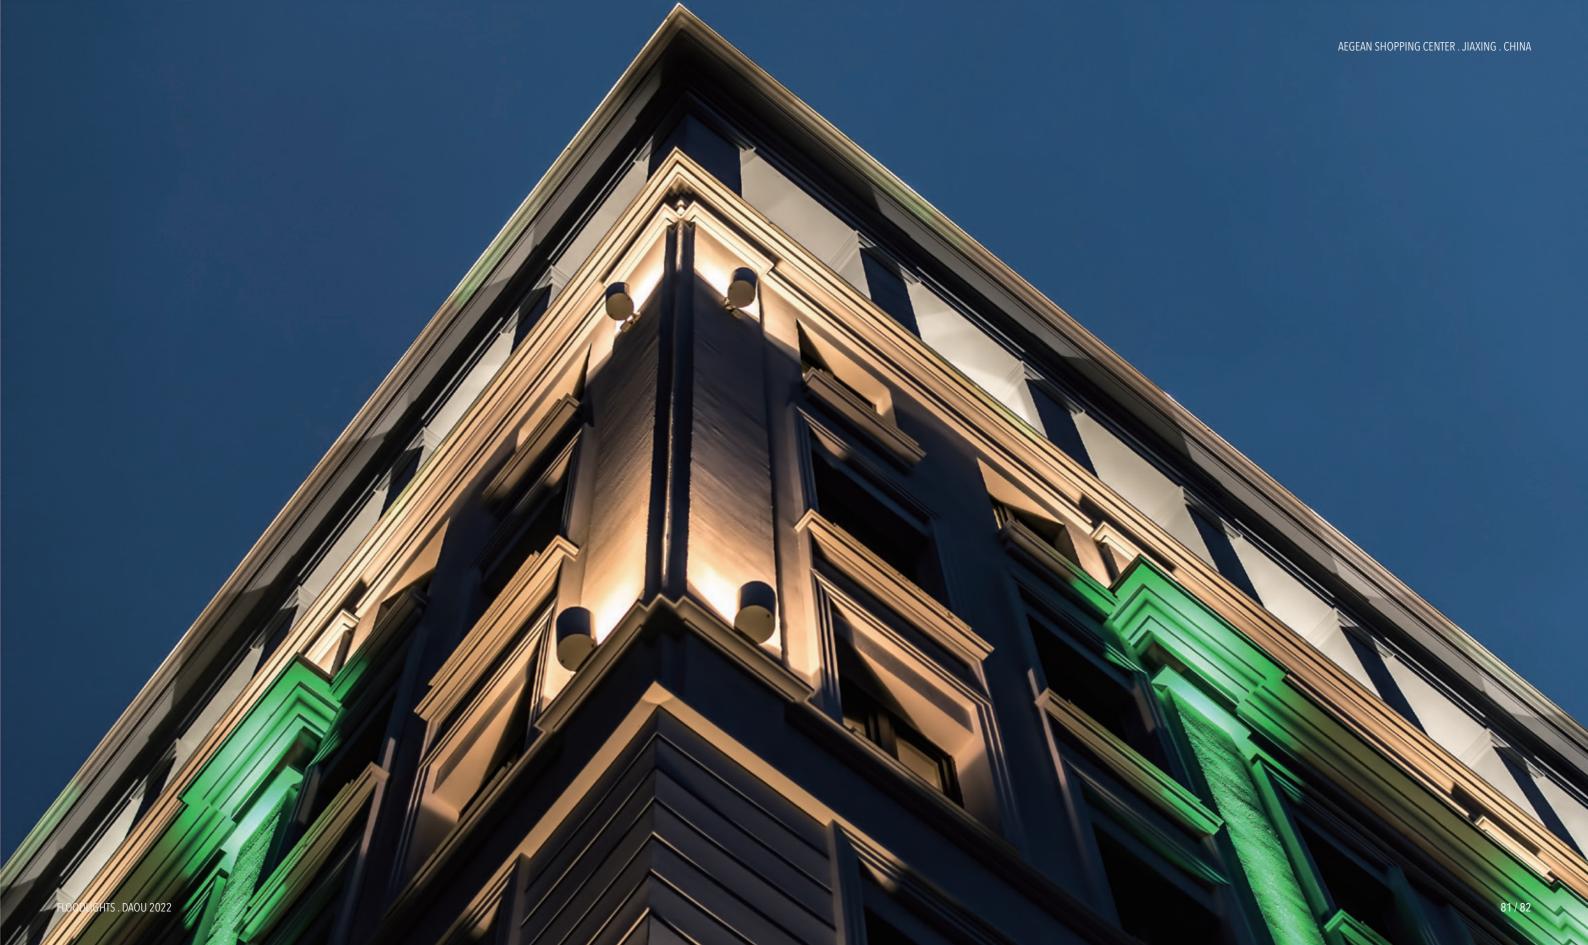

# **SERRA**

PERSONALITY FOR SPACE

Round LED spotlight for installation in architectural, hospitality and living areas, with minimal and neat design. Available in two sizes, it can be mounted on surfaces,poles. Recessed optical system reduces light glare, also this luminaire can be equiped a visor for maximum visual comfort. Breather valve technology makes this luminaire perform well in outdoor environments.

Material: aluminum body with polycarbonate lens and tempered glass

FLOODLIGHTS . DAOU 2022

SERRA

FLOODLIGHTS . DAOU 2022

SERRA

0811A1 anti-glare visor aluminum
suitable for models Ø103mm

0811A2 anti-glare visor aluminum suitable for models Ø120mm