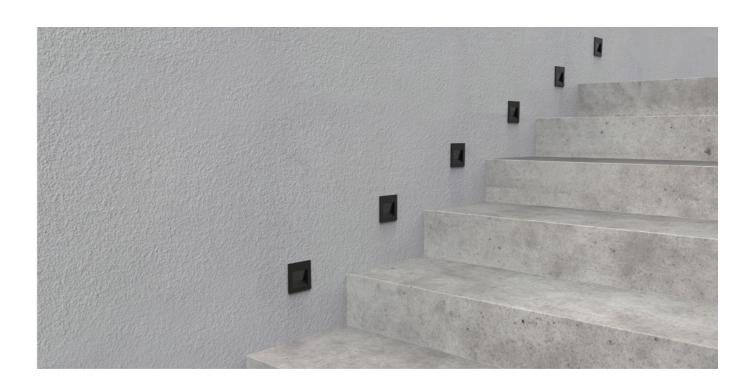

## MAKE WALK SAFETY

Wall recessed LED luminaire created for illuminating corridors, stairs, passageways, both indoor and outdoor applications. The luminaire is available in square version with low profile design. PMMA optics and built-in honeycomb louvre enhance uniform and comfort light distribution on the ground without glare. It perfect for foot traffic areas and make people walk safely, as well as provide an attractive addition to walls.