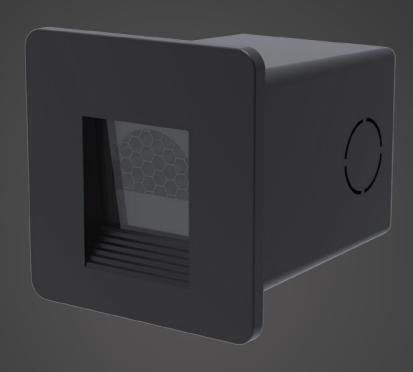

## MAKE WALK SAFETY

Wall recessed LED luminaire created for illuminating corridors, stairs, passageways, both indoor and outdoor applications. The luminaire is available in square version with low profile design. PMMA optics and built-in honeycomb louvre enhance uniform and comfort light distribution on the ground without glare. It perfect for foot traffic areas and make people walk safely, as well as provide an attractive addition to walls.

Material: aluminum body with PMMA lens and tempered glass

WALL LUMINAIRES . DAOU 2022 191 / 192