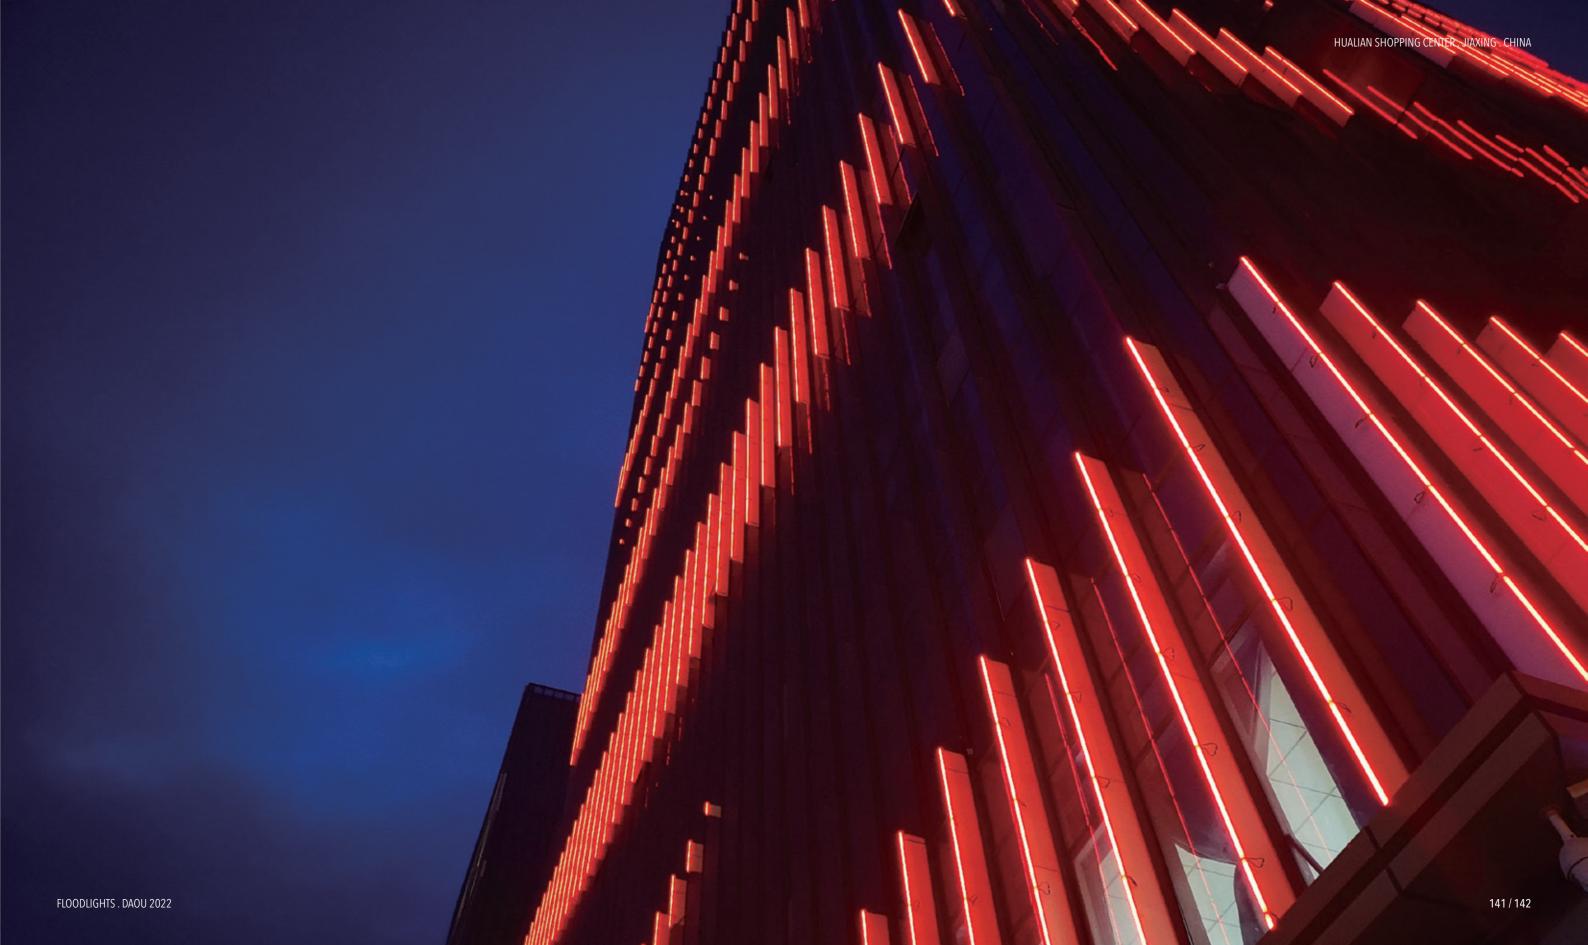

## CONTOURING THE ARCHITECTURES

Exterior rated and slim sized LED luminaire designed for outdoor facade lighting with direct-view light line, highlighting the characters of building in the dark. The luminaire is perfect for both contemporary and historical architecture illumination to provide an impressive contour and accent lighting effect. Seamless end-to-end connection, continous line of illumination with no dark area between luminaires.