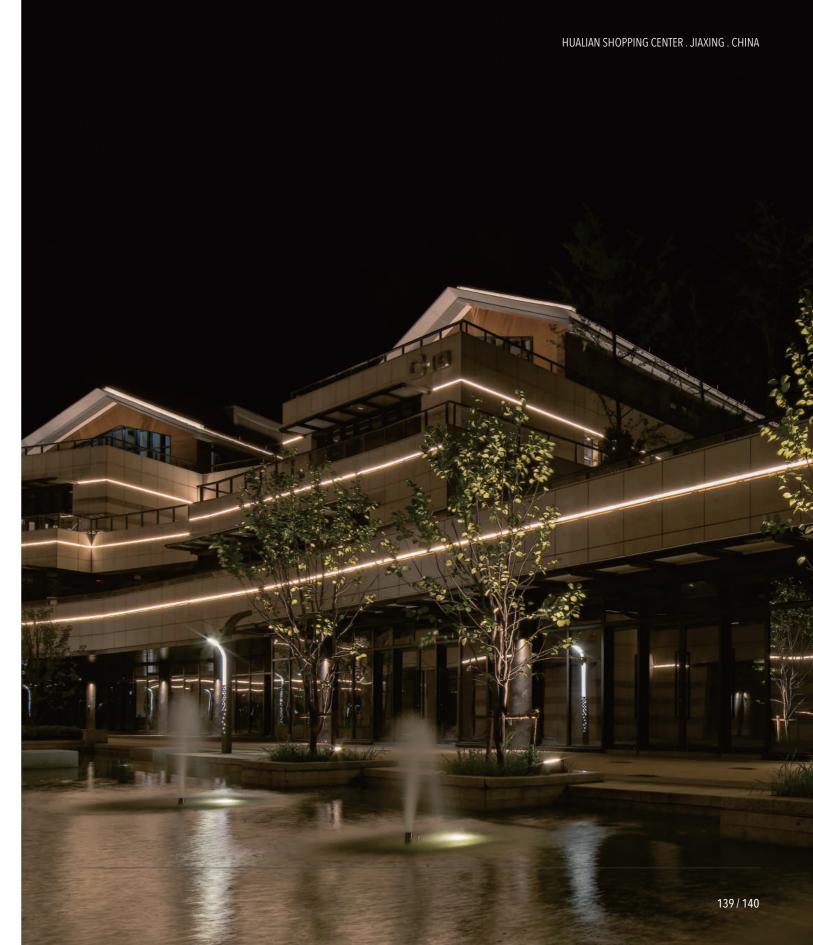

## CONTOURING THE ARCHITECTURES

Exterior rated and slim sized LED luminaire designed for outdoor facade lighting with direct-view light line, highlighting the characters of building in the dark. The luminaire is perfect for both contemporary and historical architecture illumination to provide an impressive contour and accent lighting effect. Seamless end-to-end connection, continous line of illumination with no dark area between luminaires.