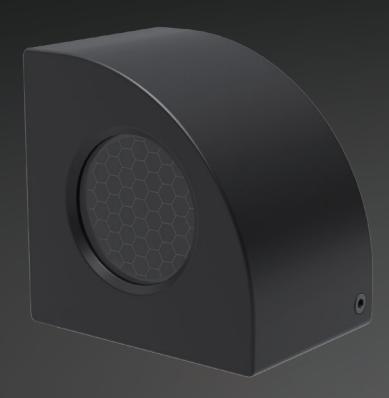

## CONVENIENT GUIDENCE LIGHT

Surface mounted LED luminaire designed to provide optimal lighting for the stairs and improve the security of stairways, ideal for both interior and exterior applications. It can be installed easily on the steps thanks to compact dimension. The combination of PMMA optics and built-in honeycomb louvre guarantees visibility along the path without being obstrusive for the passersby.

Material: aluminum body with PMMA lens and tempered glass

WALL LUMINAIRES . DAOU 2022 189 / 190