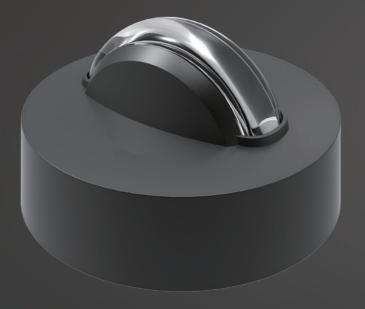

## QUICKINFO DIMENSIONS Wall luminaire 7W, 1 high-power LED Input voltage DC12V C.V. power supply ordered separately CE IP66 IK07 K (II) CODE Optic Light color Control Finish color Luminous flux 3x180° light blade 2018W7 2700K **2780** black 03 350lm 3000K **3080** ON/OFF 4000K **4080**

Material: aluminum body with polycarbonate lens

WALL LUMINAIRES . DAOU 2022 197 / 198