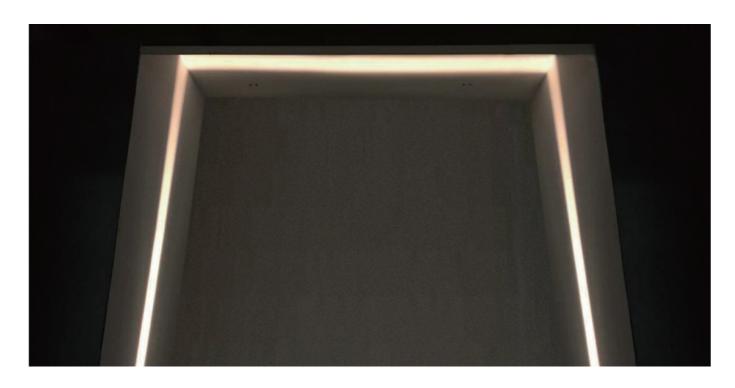

## MAKE LIGHTING DIFFERENT

Surface mounted LED luminaire for indoor and outdoor architectural and artistic lighting applications. It produces unique 3x180° light blade effect, and can be used as decorative elements to customize and define spaces. A complete frame such as window reveal can be illuminated by using just one compact luminaire thanks to it's innovative optical system.

Material: aluminum body with polycarbonate lens

WALL LUMINAIRES . DAOU 2022 197 / 198