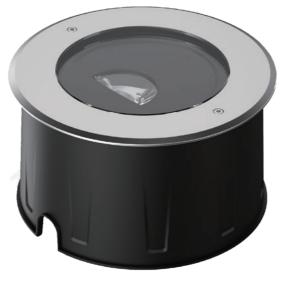

# SONAX WASH

## IN-GROUND WALL WASHING

High performance in-ground luminaire created to produce vertical illuminance for brightening the architectures and exterior landscapes, it features asymmetrical elliptical light distributions for wall washing applications. The luminaire with special structure and high quality optical components for enhanced visual comfort. A variety of lumen packages and optics are available for different project requirements.

Material: aluminum body with PMMA lens and tempered glass

GROUND LUMINAIRES . DAOU 2022

SONAX **WASH** 