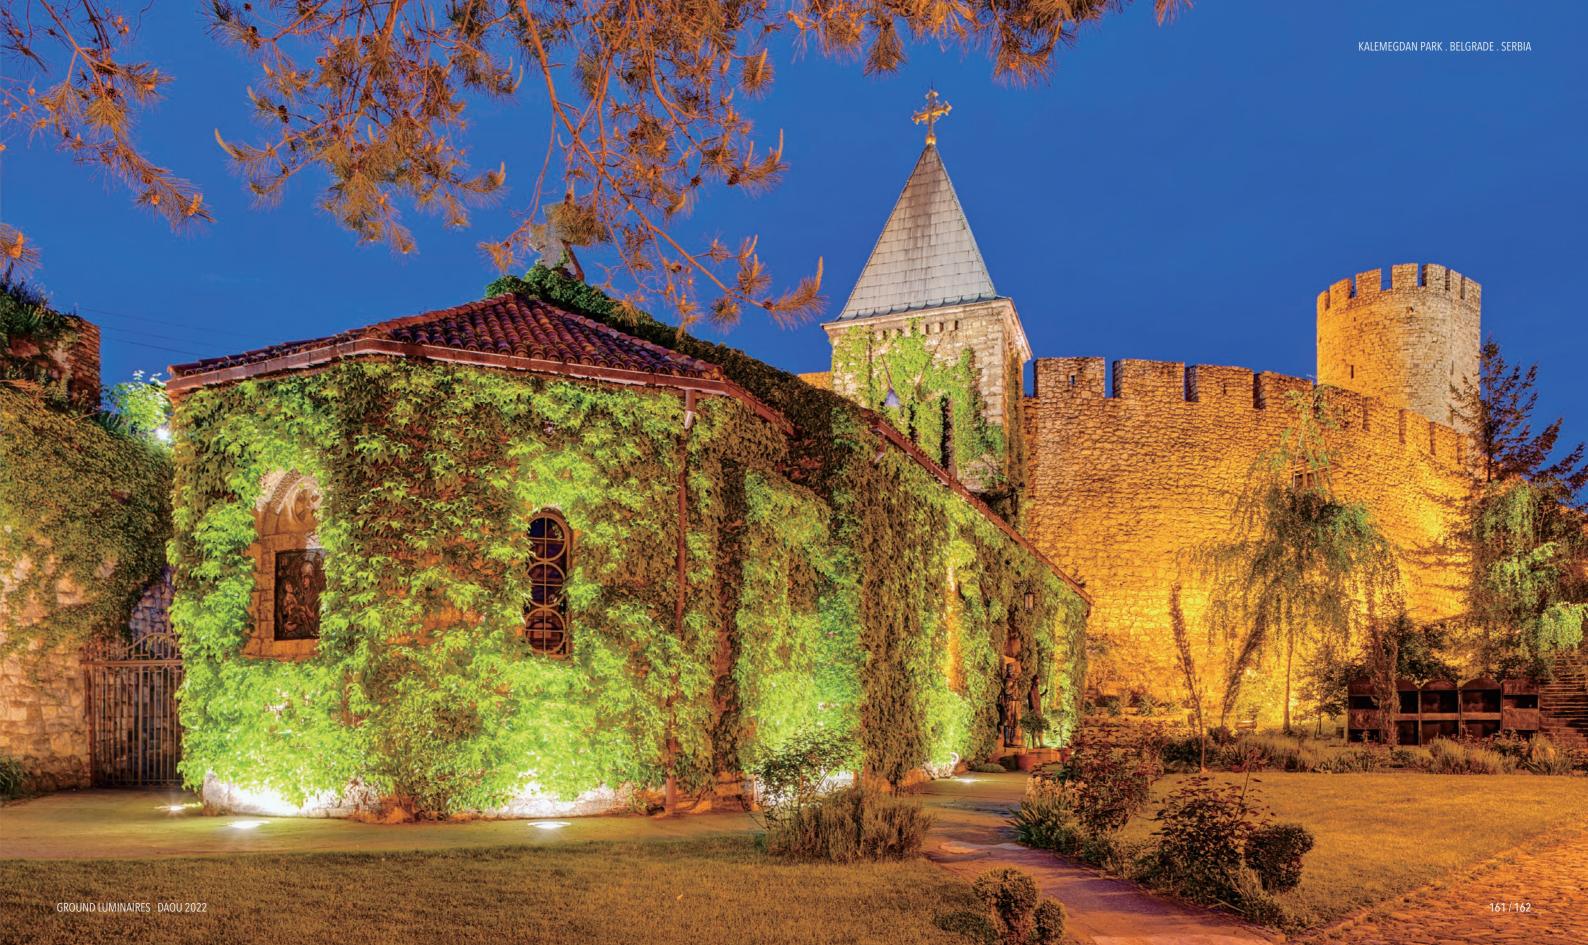

## IN-GROUND WALL WASHING

High performance in-ground luminaire created to produce vertical illuminance for brightening the architectures and exterior landscapes, it features asymmetrical elliptical light distributions for wall washing applications. The luminaire with special structure and high quality optical components for enhanced visual comfort. A variety of lumen packages and optics are available for different project requirements.