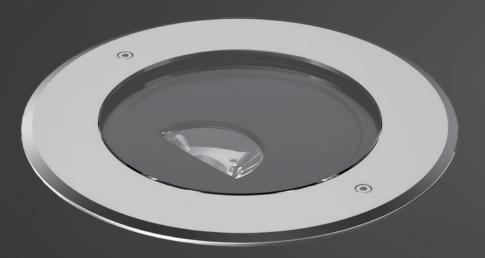

# SONAX WASH

## IN-GROUND WALL WASHING

High performance in-ground luminaire created to produce vertical illuminance for brightening the architectures and exterior landscapes, it features asymmetrical elliptical light distributions for wall washing applications. The luminaire with special structure and high quality optical components for enhanced visual comfort. A variety of lumen packages and optics are available for different project requirements.

Material: aluminum body with PMMA lens and tempered glass

GROUND LUMINAIRES . DAOU 2022

SONAX **WASH** 