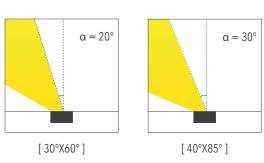

### **OPTIC OPTIONS**



#### LIGHT SOURCE





2700K









4000K

3000K

**CONTROL OPTIONS** 





ON/OFF

DALI

### FINISH COLORS





silver

RAL on request

### INSTALLATION







ground



-20°C~50°C



# SONAX WASH



## IN-GROUND WALL WASHING

High performance in-ground luminaire created to produce vertical illuminance for brightening the architectures and exterior landscapes, it features asymmetrical elliptical light distributions for wall washing applications. The luminaire with special structure and high quality optical components for enhanced visual comfort. A variety of lumen packages and optics are available for different project requirements.

Material: aluminum body with PMMA lens and tempered glass







GROUND LUMINAIRES . DAOU 2022

SONAX **WASH**