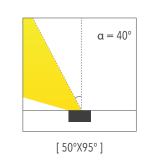

### **OPTIC OPTIONS**

## IN-GROUND WALL WASHING

High performance in-ground luminaire created to produce vertical illuminance for brightening the architectures and exterior landscapes, it features asymmetrical elliptical light distributions for wall washing applications. The luminaire with special structure and high quality optical components for enhanced visual comfort. A variety of lumen packages and optics are available for different project requirements.