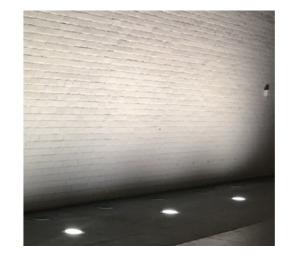

## IN-GROUND WALL WASHING

High performance in-ground luminaire created to produce vertical illuminance for brightening the architectures and exterior landscapes, it features asymmetrical elliptical light distributions for wall washing applications. The luminaire with special structure and high quality optical components for enhanced visual comfort. A variety of lumen packages and optics are available for different project requirements.