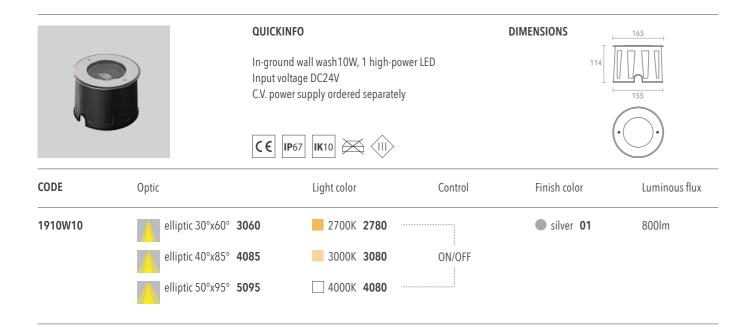

### **OPTIC OPTIONS**

#### LIGHT SOURCE

2700K

4000K

3000K

**CONTROL OPTIONS** 

ON/OFF

DALI

### FINISH COLORS

silver

RAL on request