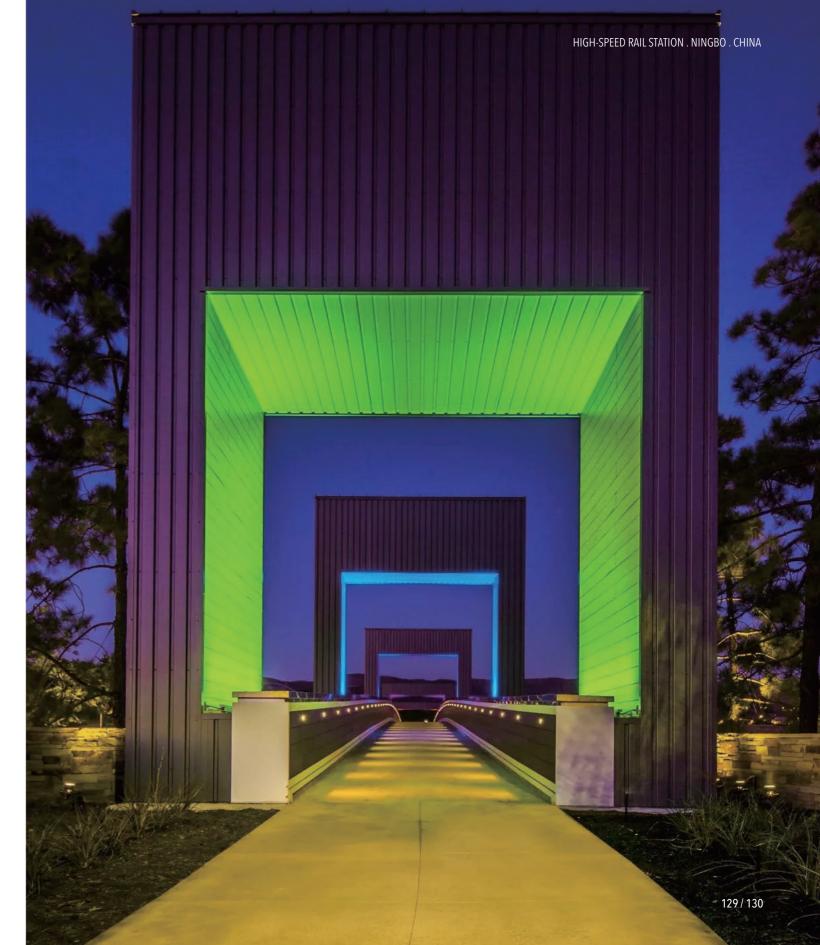

# YORK L

### POWERFUL AND UNIFORM

Exterior rated linear LED luminaire for wall washing and grazing applications on facade where required powerful lighting. Standard length 1000mm and customized lengths on request. Uniform light color coverage even on close-up installations thanks to PMMA optical system. Continuous line, no shadow where the luminaires are jointed. Power supply included.