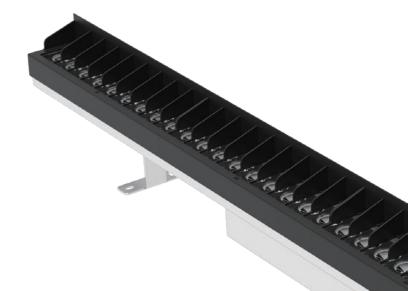

# YORK L

### POWERFUL AND UNIFORM

Exterior rated linear LED luminaire for wall washing and grazing applications on facade where required powerful lighting. Standard length 1000mm and customized lengths on request. Uniform light color coverage even on close-up installations thanks to PMMA optical system. Continuous line, no shadow where the luminaires are jointed. Power supply included.

Material: aluminum body with PMMA lens and tempered glass

## YORK L

2504A1 anti-glare visor aluminum

2504A2 anti-glare grille