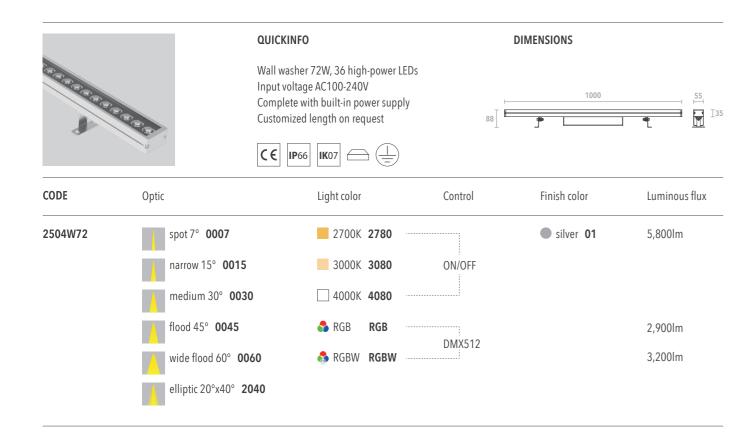

### POWERFUL AND UNIFORM

Exterior rated linear LED luminaire for wall washing and grazing applications on facade where required powerful lighting. Standard length 1000mm and customized lengths on request. Uniform light color coverage even on close-up installations thanks to PMMA optical system. Continuous line, no shadow where the luminaires are jointed. Power supply included.

Material: aluminum body with PMMA lens and tempered glass

#### OPTIC OPTIONS

elliptic

#### LIGHT SOURCE

RGB

**RGBW** 

**CONTROL OPTIONS** 

ON/OFF

DALI

#### **FINISH COLORS**

silver

RAL on request