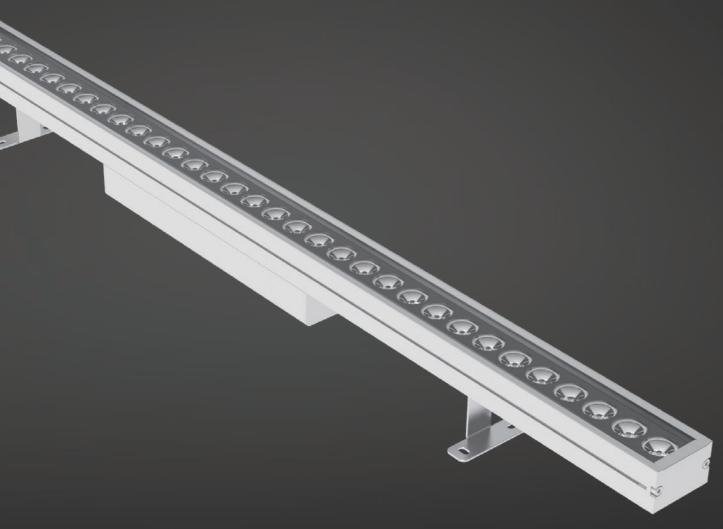

# YORK L

### POWERFUL AND UNIFORM

Exterior rated linear LED luminaire for wall washing and grazing applications on facade where required powerful lighting. Standard length 1000mm and customized lengths on request. Uniform light color coverage even on close-up installations thanks to PMMA optical system. Continuous line, no shadow where the luminaires are jointed. Power supply included.

Material: aluminum body with PMMA lens and tempered glass