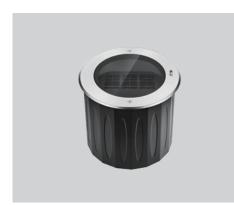

### SONAX-6

Adjustable in-ground LED uplighter for outdoor applications

#### Construction

Die-cast aluminum body, stainless steel trim, tempered glass cover, PC optical lenses, aluminum recessed box.

#### **Finish Colours**

Trim in Stainless Steel (standard). Other RAL colours on request.