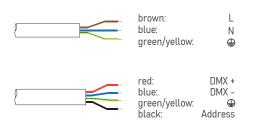

## Wiring

Power input cable OPEN END 1,000 mm DMX input cable MALE connector 1,000 mm DMX output cable FEMALE connector 1,000 mm