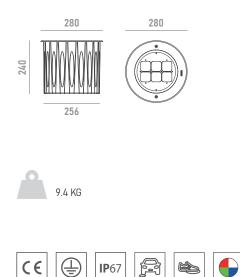

#### **Technical Features**

| Power                   | 60W                             |
|-------------------------|---------------------------------|
| Input voltage           | AC100-240V                      |
| Insulation class        | I                               |
| Delivered flux          | 2,700 lm ±10%                   |
| Light distribution type | Symmetrical / elliptical        |
| Beam angle              | 6°, 8°, 15°, 20°, 30° / 15°x60° |
| Light colour / CCT      | RGBW                            |
| CRI                     | -                               |
| Source type             | LED (4-IN-1)                    |
| LED number              | 6                               |
| MacAdam step            | -                               |
| Power supply            | Built-in                        |
| Control                 | DMX512 (built-in DMX decoder)   |
| Protection index        | IP67                            |
| Impact resistance       | IK10                            |
| Lifetime                | 50,000 hours Ta=25°C            |
|                         |                                 |

#### **Temperature Limits**

| Ambient operating temperature | from -20°C to +50°C |
|-------------------------------|---------------------|
| Storage temperature           | from -40°C to +70°C |